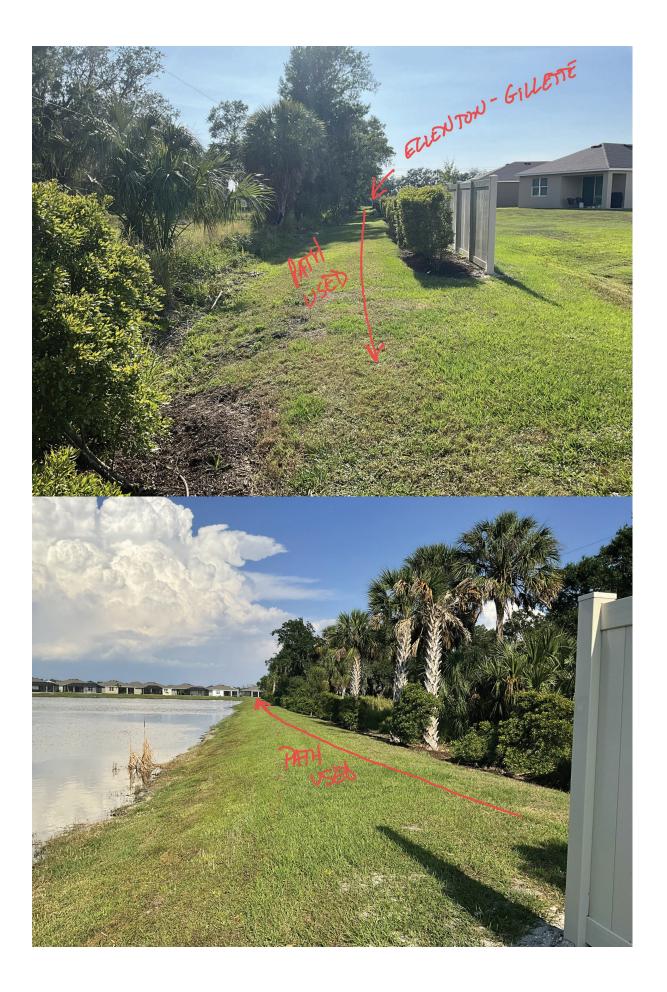

#### In Progress:

1. Demands to relocate fences built on CDD easements have been sent to 3636, 3640, 3706, 3714, 3718 & 3722 for building fences past their lots, across the CDD easement, up to the CDD perimeter wall. Current due date for fence relocation is June 20, after Board allowed an extra 60 days to residents for completion.

2. Review of Financial Statement

Mr. Nielsen presented the Financial Statement to the Board.

3. Update on Fence Encroachments

Mr. Nielsen updated the Board on Fence Encroachments.

On a Motion by Ms. Watts, seconded by Mr. Milenkovski, in favor, and Ms. Yost and Mr. Mustafa opposed, the Board decided to uphold the relocation of the fences on Mossy Limb encroaching on CDD property, allowing an additional 60 days to move the fences, for the Willow Walk Community Development District.

On a Motion by Ms. Watts, seconded by Mr. Milenkovski, with all in favor, the Board approved fence tie-ins for the two corner properties on Mossy Limbs entrance for the side fence along the entrance only. Properties 3640 and 3706 Mossy Limb Ct., for the Willow Walk Community Development District.

On a Motion by Ms. Watts, seconded by Mr. Milenkovski, with all in favor, the Board approved policy moving forward to demand removal of all encroaching fences, other than property lines within 3 feet or less of the CDD fence that can be tied into. Easement encroachment agreements should be in place for any approved fence tie-ins to CDD fences with District Counsel to draft resolution to formalize, for the Willow Walk Community Development District.