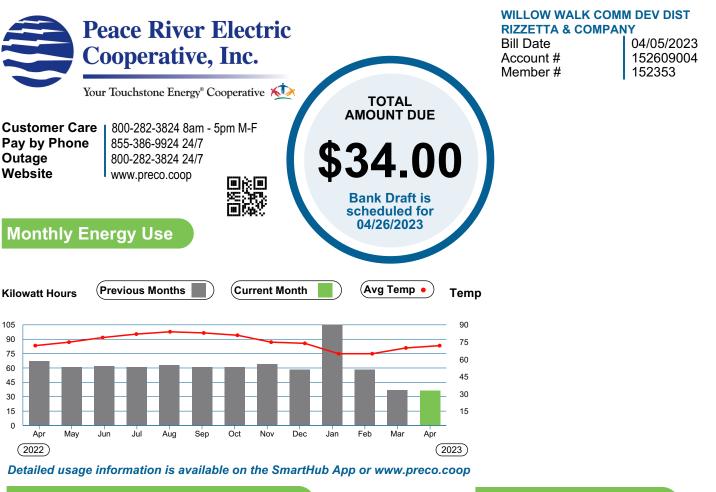

#### Your Monthly Invoice

| Account Summary                |                       |
|--------------------------------|-----------------------|
| New Charges Due Date           | 4/12/23               |
| Billing Date                   | 3/19/23               |
| Account Number                 | 941-722-1788-111920-5 |
| PIN                            |                       |
| Previous Balance               | 667.84                |
| Payments Received Thru 3/01/23 | -450.57               |
| Thank you for your payment!    |                       |
| Balance Forward                | 217.27                |
| New Charges                    | 223.92                |
| Total Amount Due               | \$441.19              |

CURRENT BILLING SUMMARY

Qty Description

Total Basic Charges

Non Basic Charges

Basic Charges

Local Service from 03/19/23 to 04/18/23

Other Charges-Detailed Below

FiberOptic Internet 500 Static IP

## Account Number

941/722-1788.0 Charge 17.26 17.26 130.98 54.99 19.99

.60

.10 206.66

1 Usable Static IP Address FL State Sales Tax County Sales Tax Total Non Basic Charges TOTAL 223.92

| ** ACCOUNT ACTIV  | <b>/ITY **</b> |                              |       |
|-------------------|----------------|------------------------------|-------|
| Qty Description   |                | Order Number Effective Dates |       |
| 1 Late Payment Fe | ee             | 3/19                         | 17.26 |
| 941/722-1788      |                | Subtotal                     | 17.26 |
| Subtotal          | 17.26          |                              |       |