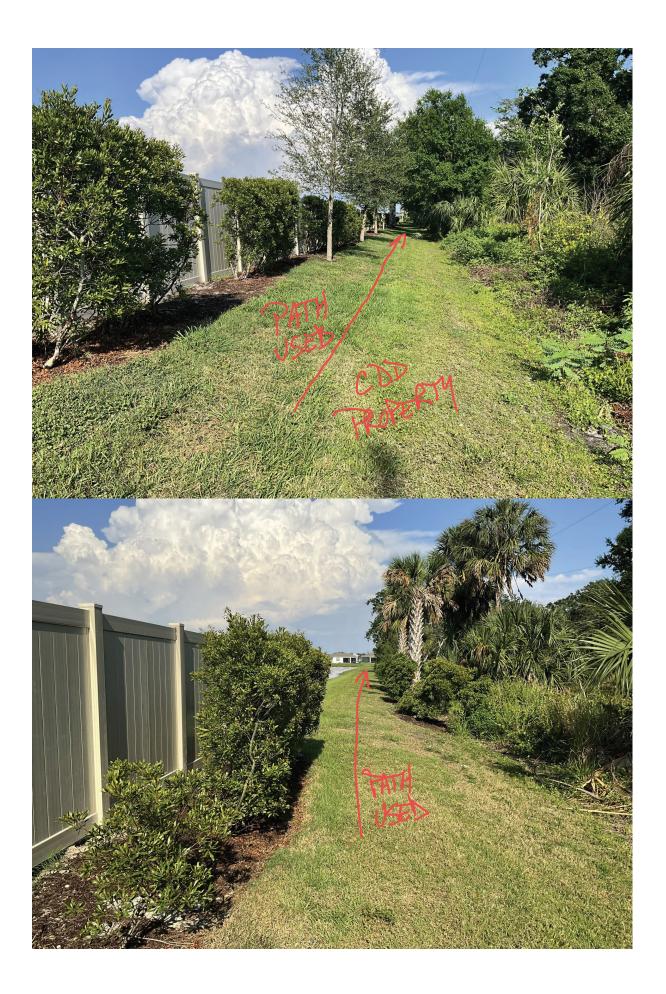

#### In Progress:

1. Demands to relocate fences built on CDD easements have been sent to 3636, 3640, 3706, 3714, 3718 & 3722 for building fences past their lots, across the CDD easement, up to the CDD perimeter wall. Current due date for fence relocation is June 20, after Board allowed an extra 60 days to residents for completion.

2. Review of Financial Statement

Mr. Nielsen presented the Financial Statement to the Board.

3. Update on Fence Encroachments

Mr. Nielsen updated the Board on Fence Encroachments.

On a Motion by Ms. Watts, seconded by Mr. Milenkovski, in favor, and Ms. Yost and Mr. Mustafa opposed, the Board decided to uphold the relocation of the fences on Mossy Limb encroaching on CDD property, allowing an additional 60 days to move the fences, for the Willow Walk Community Development District.

On a Motion by Ms. Watts, seconded by Mr. Milenkovski, with all in favor, the Board approved fence tie-ins for the two corner properties on Mossy Limbs entrance for the side fence along the entrance only. Properties 3640 and 3706 Mossy Limb Ct., for the Willow Walk Community Development District.

On a Motion by Ms. Watts, seconded by Mr. Milenkovski, with all in favor, the Board approved policy moving forward to demand removal of all encroaching fences, other than property lines within 3 feet or less of the CDD fence that can be tied into. Easement encroachment agreements should be in place for any approved fence tie-ins to CDD fences with District Counsel to draft resolution to formalize, for the Willow Walk Community Development District.