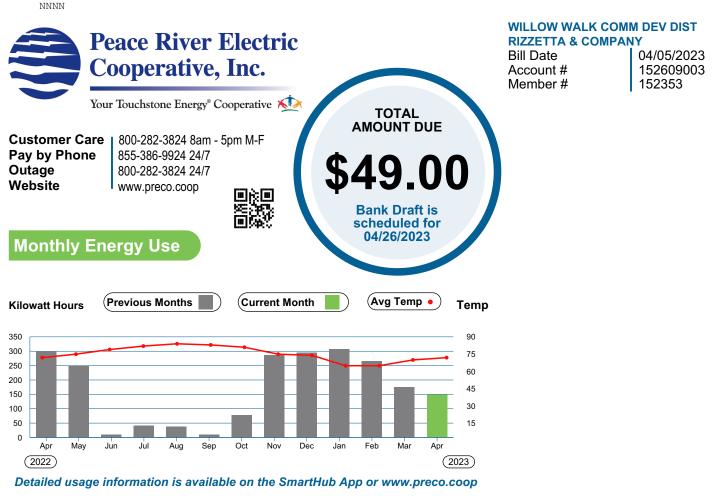

#### Your Monthly Invoice

| Account Summary                  |                       |
|----------------------------------|-----------------------|
| New Charges Due Date             | 3/15/23               |
| Billing Date                     | 2/19/23               |
| Account Number                   | 941-722-1788-111920-5 |
| PIN                              |                       |
| Previous Balance                 | 440.57                |
| Payment not received by 2/19/23  | .00                   |
| Balance Forward, due immediately | 440.57                |
| New Charges                      | 227.27                |
| Total Amount Due                 | \$667.84              |

WILLOW WALK CDD

| Local Service from 02/19/23 to 03/18/23<br>Qty Description<br>Basic Charges | 941/722-1788.0 | Charge |
|-----------------------------------------------------------------------------|----------------|--------|
| Other Charges-Detailed Below                                                |                | 20.61  |
| Total Basic Charges                                                         |                | 20.61  |
| Non Basic Charges                                                           |                |        |
| FiberOptic Internet 500 Static IP                                           |                | 114.99 |
| Business Fiber Internet 500/500M                                            |                | 54.99  |
| 1 Usable Static IP Address                                                  |                | 19.99  |
| WiFi Router Lease                                                           |                | 10.00  |
| Internet Access Surcharge                                                   |                | 5.99   |
| FL State Sales Tax                                                          |                | .60    |
| County Sales Tax                                                            |                | .10    |
| Total Non Basic Charges                                                     |                | 206.66 |
| TOTAL 227.27                                                                |                |        |