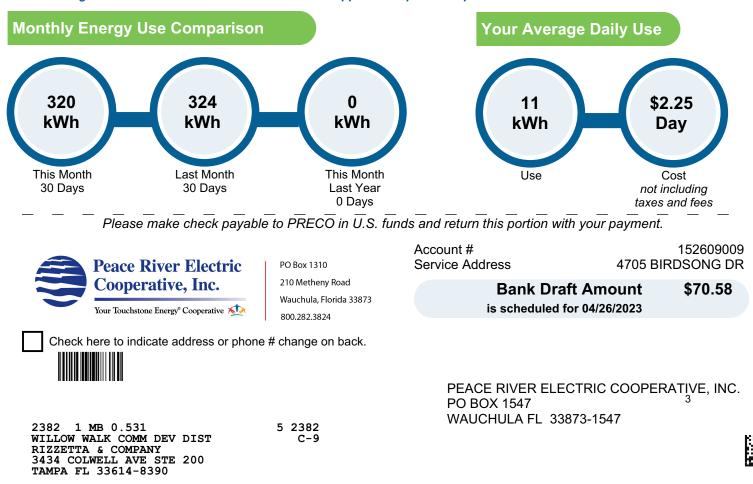

| District<br>Manager's<br>Report          | June 5                                     | 23<br>v          |
|------------------------------------------|--------------------------------------------|------------------|
| FINANC                                   | IAL SUMMARY                                | <u>4/30/2023</u> |
| General Fund Cash & Inve<br>Balance:     | General Fund Cash & Investment<br>Balance: |                  |
| Reserve Fund Cash & Inv                  | estment Balance:                           | \$50,000         |
| Debt Service Fund Investment<br>Balance: |                                            | \$1,162,618      |
| Total Cash and Investme<br>Balances:     | ent                                        | \$1,574,197      |
| General Fund Expense Va                  | riance: \$9,407 Over bud                   | get              |