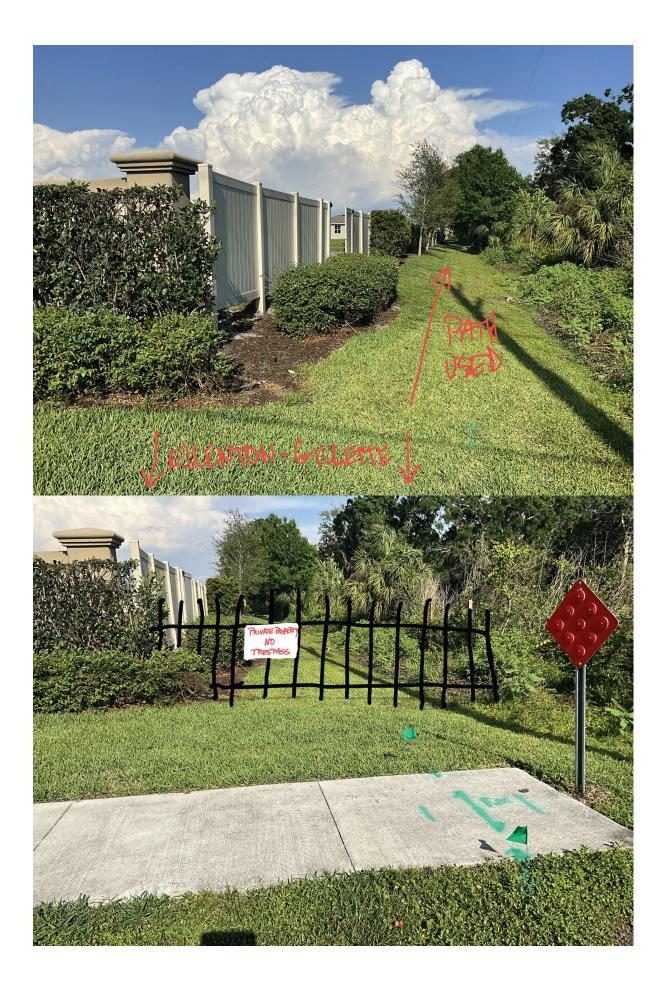

#### In Progress:

1. Demands to relocate fences built on CDD easements have been sent to 3636, 3640, 3706, 3714, 3718 & 3722 for building fences past their lots, across the CDD easement, up to the CDD perimeter wall. Current due date for fence relocation is June 20, after Board allowed an extra 60 days to residents for completion.

2. Review of Financial Statement

Mr. Nielsen presented the Financial Statement to the Board.

3. Update on Fence Encroachments

Mr. Nielsen updated the Board on Fence Encroachments.

On a Motion by Ms. Watts, seconded by Mr. Milenkovski, in favor, and Ms. Yost and Mr. Mustafa opposed, the Board decided to uphold the relocation of the fences on Mossy Limb encroaching on CDD property, allowing an additional 60 days to move the fences, for the Willow Walk Community Development District.

On a Motion by Ms. Watts, seconded by Mr. Milenkovski, with all in favor, the Board approved fence tie-ins for the two corner properties on Mossy Limbs entrance for the side fence along the entrance only. Properties 3640 and 3706 Mossy Limb Ct., for the Willow Walk Community Development District.

On a Motion by Ms. Watts, seconded by Mr. Milenkovski, with all in favor, the Board approved policy moving forward to demand removal of all encroaching fences, other than property lines within 3 feet or less of the CDD fence that can be tied into. Easement encroachment agreements should be in place for any approved fence tie-ins to CDD fences with District Counsel to draft resolution to formalize, for the Willow Walk Community Development District.