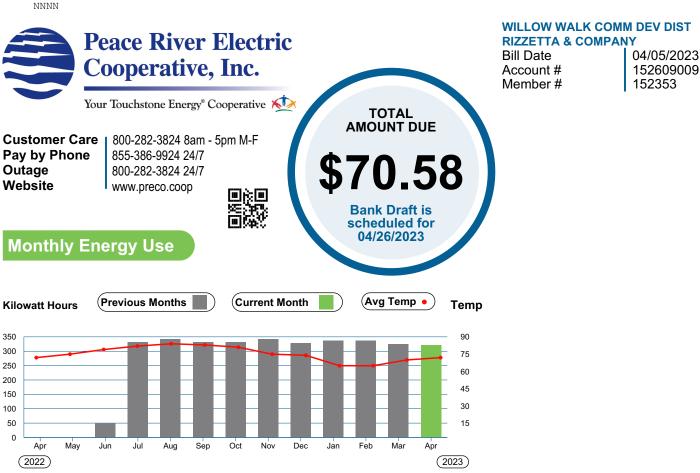

| District<br>Manager's<br>Report          | June 5                                     | 23<br>v          |
|------------------------------------------|--------------------------------------------|------------------|
| FINANC                                   | IAL SUMMARY                                | <u>4/30/2023</u> |
| General Fund Cash & Inve<br>Balance:     | General Fund Cash & Investment<br>Balance: |                  |
| Reserve Fund Cash & Inv                  | estment Balance:                           | \$50,000         |
| Debt Service Fund Investment<br>Balance: |                                            | \$1,162,618      |
| Total Cash and Investme<br>Balances:     | ent                                        | \$1,574,197      |
| General Fund Expense Va                  | riance: \$9,407 Over bud                   | get              |